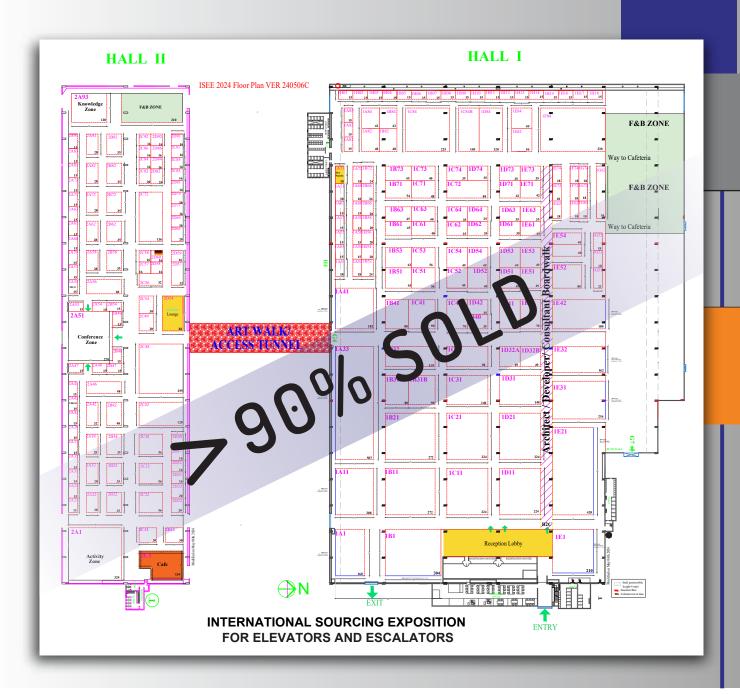

**ISEE: THE ELEVATOR INDUSTRY MEET** 

ISEE2022 with Times Now Scan the QR to watch

PLANNED GROSS AREA:

1SEE 25,000+ som

December 5th, 6th, 7th, 2024 **Bombay Exhibition Centre** Hall 1 & 2

Contact us: M: +91 9930504733 E: priyanka@iseeventus.net | prabodh@iseeventus.net