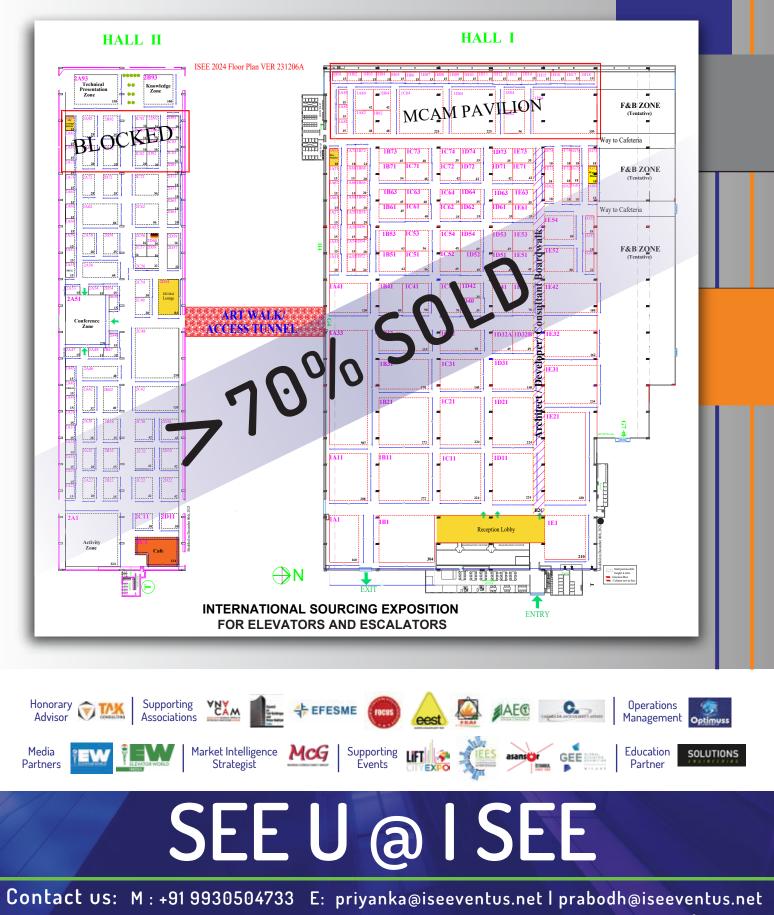

# ISEE PLANNED GROSS AREA: 2024 25,000+ SOM

December 5th, 6th, 7th, 2024 Bombay Exhibition Centre Hall 1 & 2

www.isee-expo.com-

—— 🗩 in f 🞯