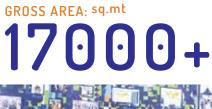

# ISEE PLANNED GROSS AREA: 2024 25,000+ SOM

December 5th, 6th, 7th, 2024 Bombay Exhibition Centre Hall 1 & 2

www.isee-expo.com-

—— 🗩 in f 🞯